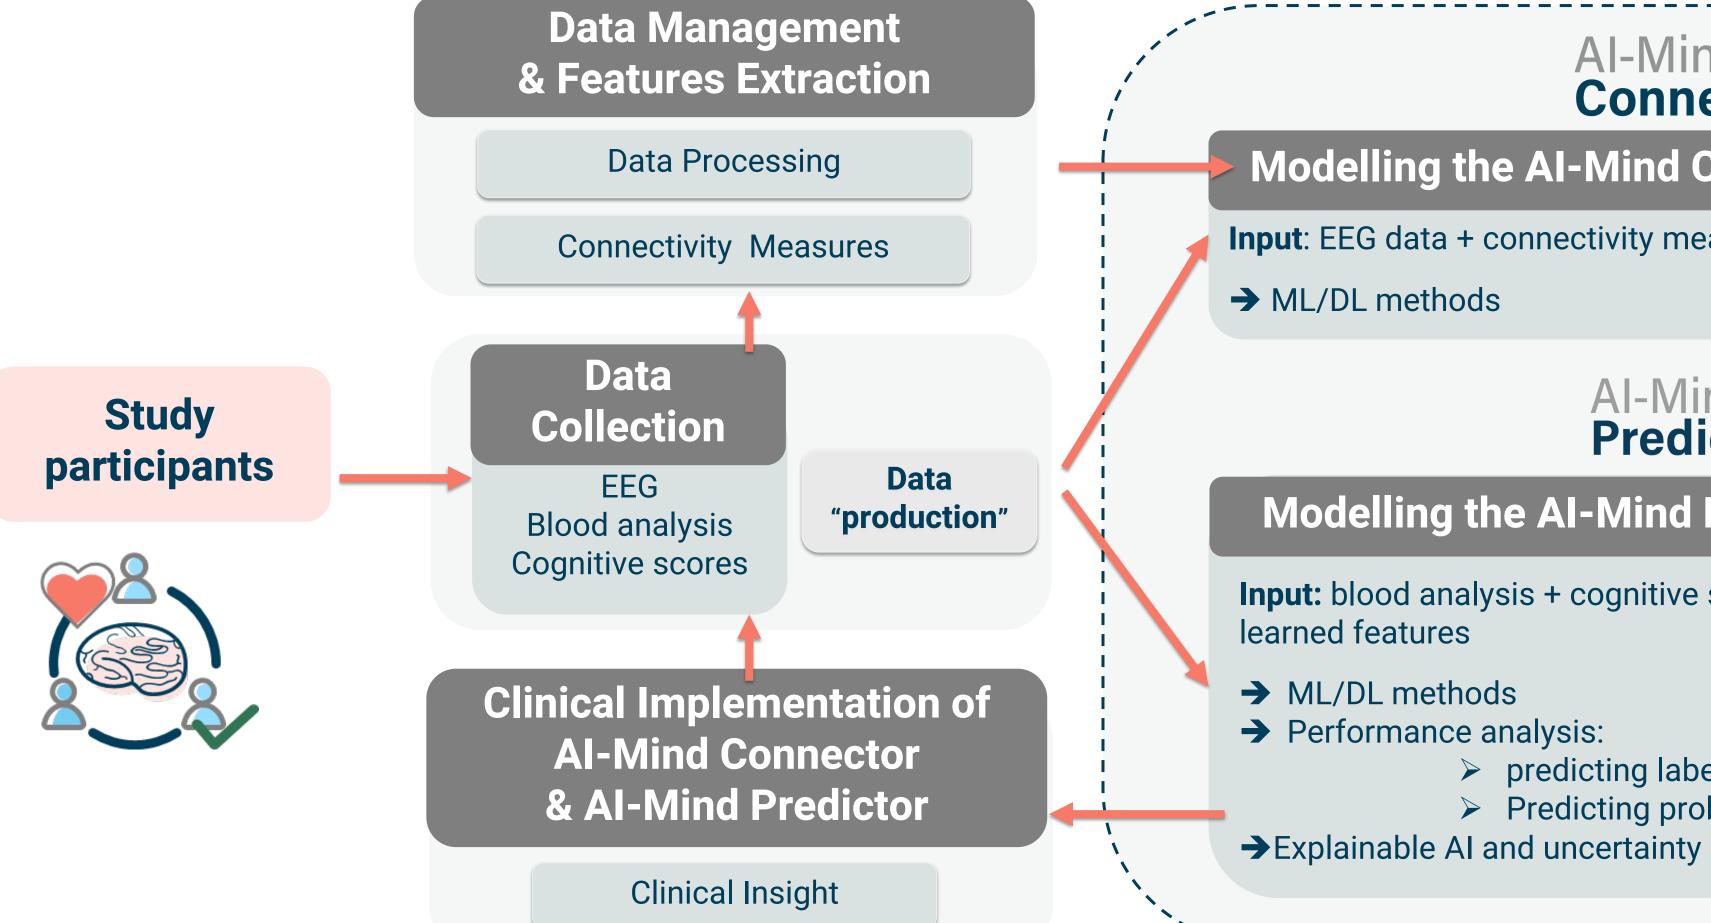

## **The AI-Mind Platform**

## Al-Mind $\langle \rangle$ Connector Modelling the AI-Mind Connector **Input**: EEG data + connectivity measures → ML/DL methods Al-Mind () (2) Predictor RNN Modelling the AI-Mind Predictor GNN • CNN • **Input:** blood analysis + cognitive scores + • Vision learned features Variational → ML/DL methods ➔ Performance analysis: predicting labels

Predicting probability

Exploring **Deep Learning** Architectures

- transformers
- autoencoders

AI-Mind { }

Platform

TSD

This project has received funding from the European Union's Horizon 2020 Research and Innovation Programme under grant agreement No 964220. The poster reflects views of author and the European Commission is not responsible for any use that may be made of the information it contains.