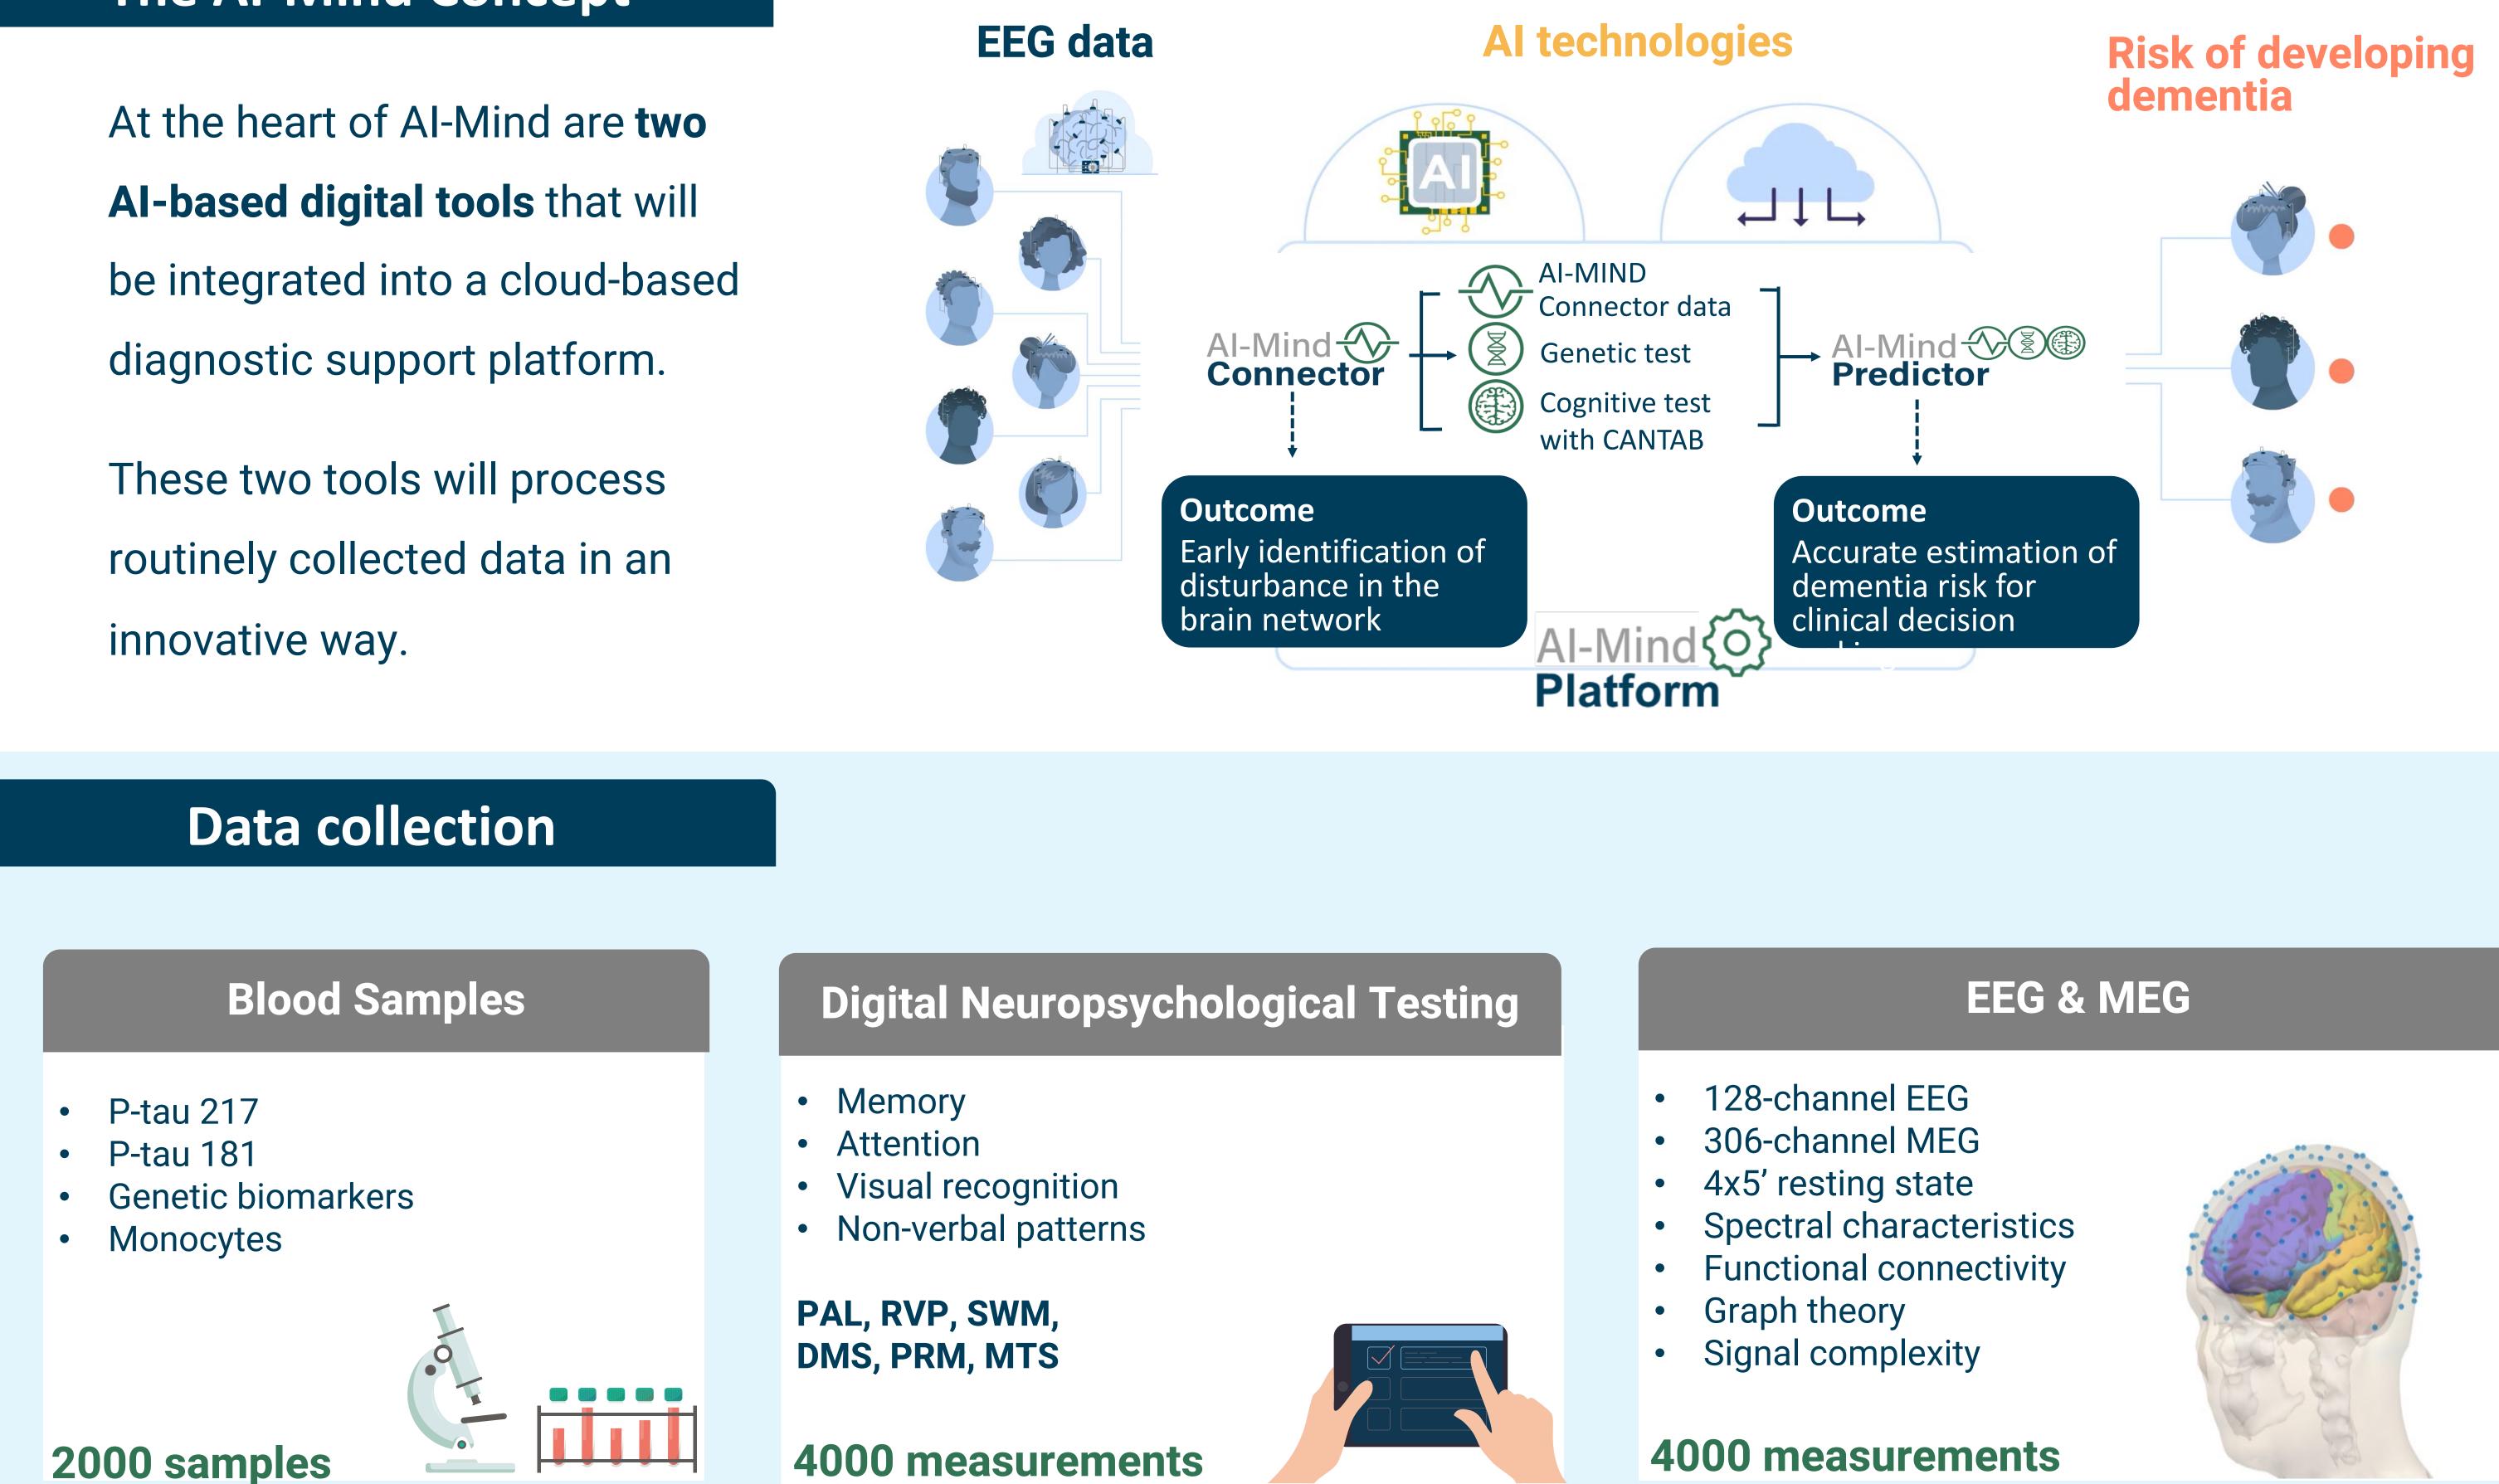

## **The Al-Mind Concept**



Al-Mind

## **The AI-Mind Platform**



## Al-Mind $\langle \rangle$ Connector Modelling the AI-Mind Connector **Input**: EEG data + connectivity measures → ML/DL methods Al-Mind () (2) Predictor RNN Modelling the AI-Mind Predictor GNN • CNN • **Input:** blood analysis + cognitive scores + • Vision learned features Variational → ML/DL methods ➔ Performance analysis: predicting labels

Predicting probability

Exploring **Deep Learning** Architectures

- transformers
- autoencoders



AI-Mind { }

Platform

TSD





This project has received funding from the European Union's Horizon 2020 Research and Innovation Programme under grant agreement No 964220. The poster reflects views of author and the European Commission is not responsible for any use that may be made of the information it cont